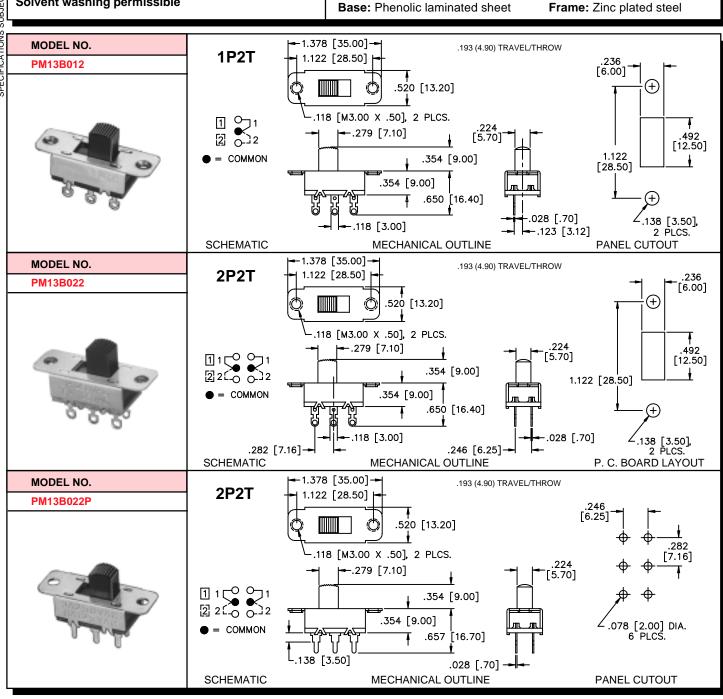

## **FEATURES SPECIFICATIONS** Contact rating: 6 Amps at 125 VAC, 3 Amps at 250 VAC Wash-through open frame construction. Initial contact resistance: 30 milliohms max. UL & CSA recognized. Insulation resistance: 100 megohms min. at 500 VDC Threaded mounting holes standard - M3X0.5. Dielectric strength: 1000 VAC for 1 minute (min.) Panel mounting. Electrical life: 10,000 cycles min. Operating temperature range: -20°C to +60°C **MATERIALS** Actuation force: 500g ± 200g Contacts: Silver plated phosphor bronze Solder heat resistance: 260°C max. for 3 seconds Terminals: Tin plated brass Actuator: Nylon, type 6/6 Solvent washing permissible